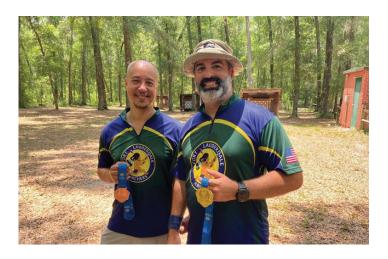

### Florida archers did Great in the World Field Archery Championship in Brazil.

The IFAA 2024 World Field Archery Championship was held August 5-9 in Iguazu, Brazil.

**Four FAA archers** were blessed to be able to experience the scenic field ranges in the tropical forests and the welcoming Brazilian culture. Plus, shooting with other archers from all over the world and making new friends was also part of the amazing experience.

The shooting format consisted of a field, hunter, animal, field, and hunter round during the five days of shooting.

In the end, after all 476 arrows had been scored, all four FAA members made podium appearances in their respective divisions.

Tim Gross won a world championship in barebow compound, Sandie Pettit won a world championship in bowhunter limited compound. Oliver Austin finished in 2nd place in freestyle limited compound. And Michael Spence finished 3rd in bowhunter unlimited.

Congratulations to these four archers for their accomplishments.

The next IFAA World Field Archery Championship is scheduled for 2026 in Yankton, S.D. An event that you will not want to miss.