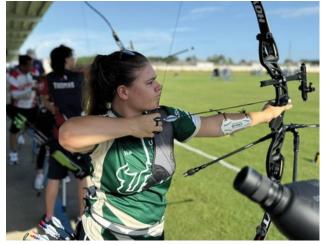

### Florida archers did Great in the World Field Archery Championship in Brazil.

The IFAA 2024 World Field Archery Championship was held August 5-9 in Iguazu, Brazil.

**Four FAA archers** were blessed to be able to experience the scenic field ranges in the tropical forests and the welcoming Brazilian culture. Plus, shooting with other archers from all over the world and making new friends was also part of the amazing experience.

The shooting format consisted of a field, hunter, animal, field, and hunter round during the five days of shooting.

In the end, after all 476 arrows had been scored, all four FAA members made podium appearances in their respective divisions.

Tim Gross won a world championship in barebow compound, Sandie Pettit won a world championship in bowhunter limited compound. Oliver Austin finished in 2nd place in freestyle limited compound. And Michael Spence finished 3rd in bowhunter unlimited.