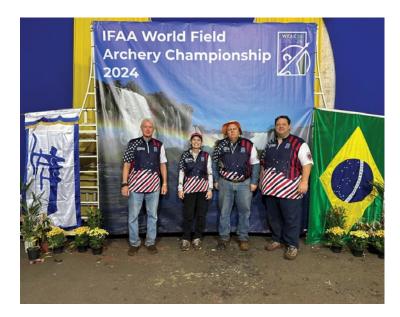

### Florida archers did Great in the World Field Archery Championship in Brazil.

The IFAA 2024 World Field Archery Championship was held August 5-9 in Iguazu, Brazil.

**Four FAA archers** were blessed to be able to experience the scenic field ranges in the tropical forests and the welcoming Brazilian culture. Plus, shooting with other archers from all over the world and making new friends was also part of the amazing experience.

The shooting format consisted of a field, hunter, animal, field, and hunter round during the five days of shooting.

In the end, after all 476 arrows had been scored, all four FAA members made podium appearances in their respective divisions.

Tim Gross won a world championship in barebow compound, Sandie Pettit won a world championship in bowhunter limited compound. Oliver Austin finished in 2nd place in freestyle limited compound. And Michael Spence finished 3rd in bowhunter unlimited.

Congratulations to these four archers for their accomplishments.

The next IFAA World Field Archery Championship is scheduled for 2026 in Yankton, S.D. An event that you will not want to miss.