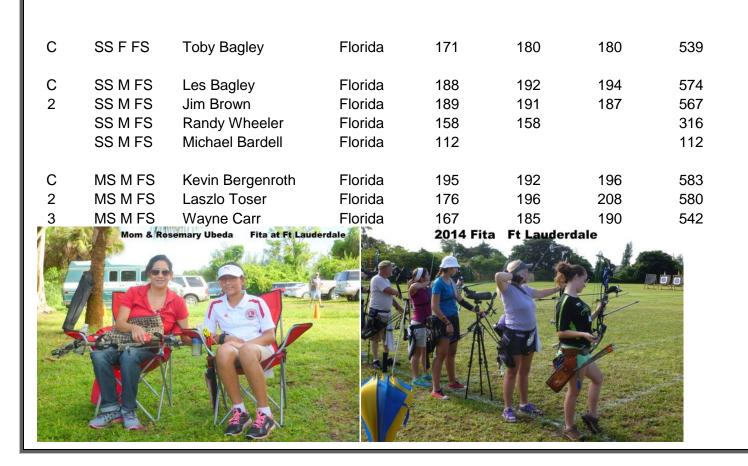

92<br>202<br>202<br>186<br>166 | 220<br>203<br>220<br>216<br>214<br>207<br>199<br>202<br>179 | 206<br>212<br>202<br>204<br>210<br>202<br>187<br>184<br>159 | 644<br>633<br>630<br>618<br>616<br>611<br>588<br>572<br>504 |
| С           | S M FS<br>S M FS<br>S M FS                                                             | Bill Bourdeau<br>Bobby Flores<br>Russ Melching                                                                                            | Florida<br>SCarolina<br>Florida                                                      | 208<br>191<br>173                                           | 210<br>204<br>190                                           | 203                                                         | 621<br>395<br>363                                           |



### 2014 FAA FIELD CHAMPIONSHIP

May 24-25, 2014, Gator Bowmen, Gainesville FL

| P<br>E | LACEE | STYLE                 | NAME                       | CLUB                 | Field<br>d | "X<br>" | $\otimes$ | Animal<br>al | Hunter<br>er | "X<br>" | $\otimes$ | TOTALL<br>L | "X<br>" |
|--------|-------|-----------------------|----------------------------|----------------------|------------|---------|-----------|--------------|--------------|---------|-----------|-------------|---------|
| l      | С     | A M<br>Trad           | RichardWo<br>ng            | Lauderdale           | 318        | 3       |           | 216          | 368          | 5       |           | 902         | 8       |
| l      | С     | MSMTra<br>d<br>MSMTra | Gary<br>Lashley<br>William | Lee County           | 396