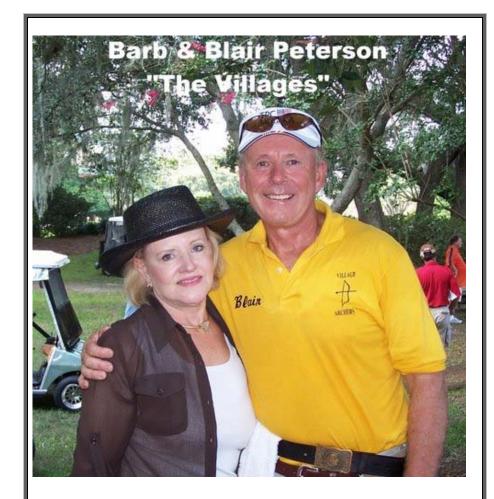

Gold went to Ukraine; Silver to Korea & Bronze to Russia

The Villages' Club President and Spouse

The FITA Shoot at the Villages September 6 & 7, 2008